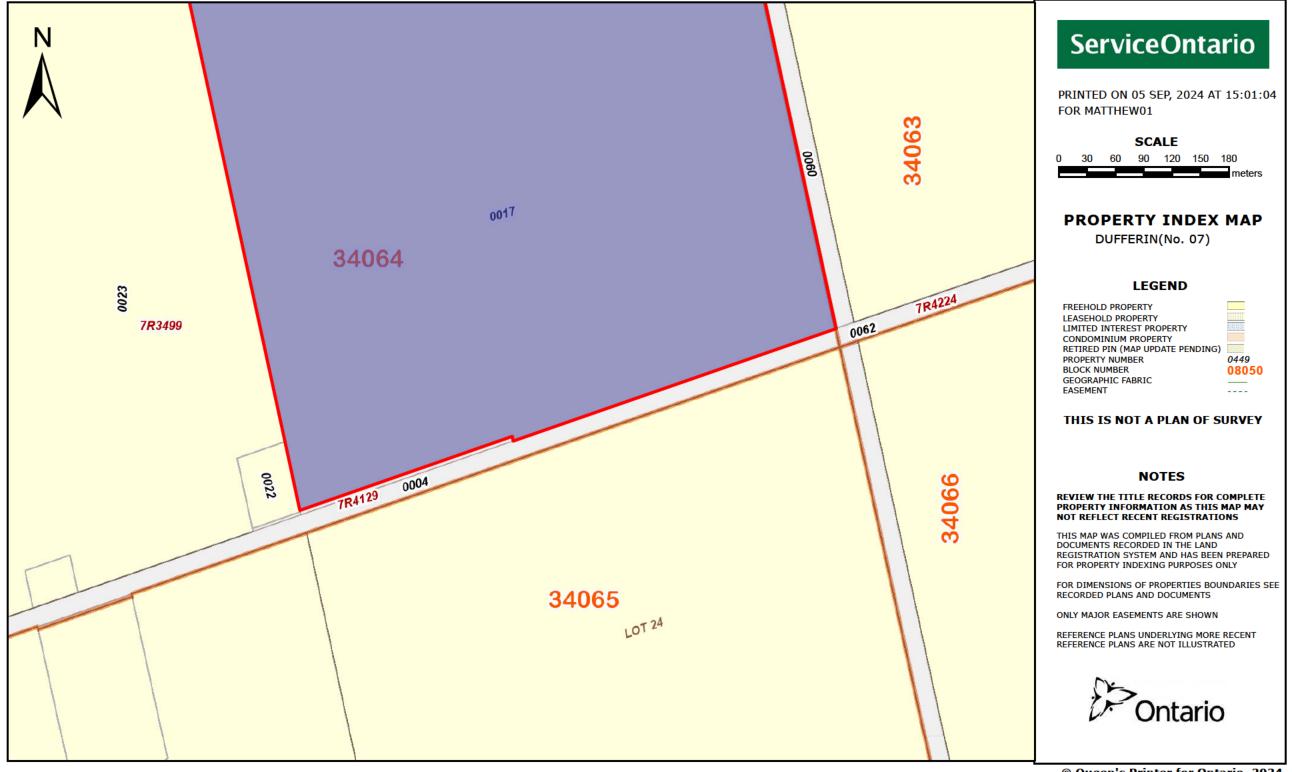

Brakke Farm Inc 321339 Concession 6/7 Grand Valley, ON L9W 0W8

Town of Grand Valley 5 Main St. N. Grand Valley, Ontario L9W 5S6

To Whom it May Concern,

We are writing to express Brakke Farm's interest in acquiring the land that was sold to the town in 1968 moving the property line on one section of our land back 5.03 m from the original property line. This acquisition is essential to facilitate the construction of a shed addition on our farm property located at 321339 Concession 6/7 Grand Valley. The proposed shed addition measures 48.768 m by 27.432 m (160ft x 90ft) and is crucial for optimizing our day-to-day farm operations. The primary purpose of this shed addition is to accommodate modern agricultural equipment that our existing structures cannot feasibly house. Our property, including the house, is already situated close to the road, and the specific location identified for the shed is currently underutilized due to its proximity to the road, creating what we refer to as a "dead corner."

By purchasing the land sold back from the town, we would request a minor variance asking that we could build this shed up to 5 meters away from the original property line. This adjustment would allow us to realize our plans for the shed within a reasonable distance.

We kindly request your consideration for the acquisition of the land that was sold, adjusting the property line back 5.03 meters from the town to enable the construction of the shed as planned. We believe that this initiative not only benefits Brakke Farm but also aligns with our commitment to sustainable agricultural practices.