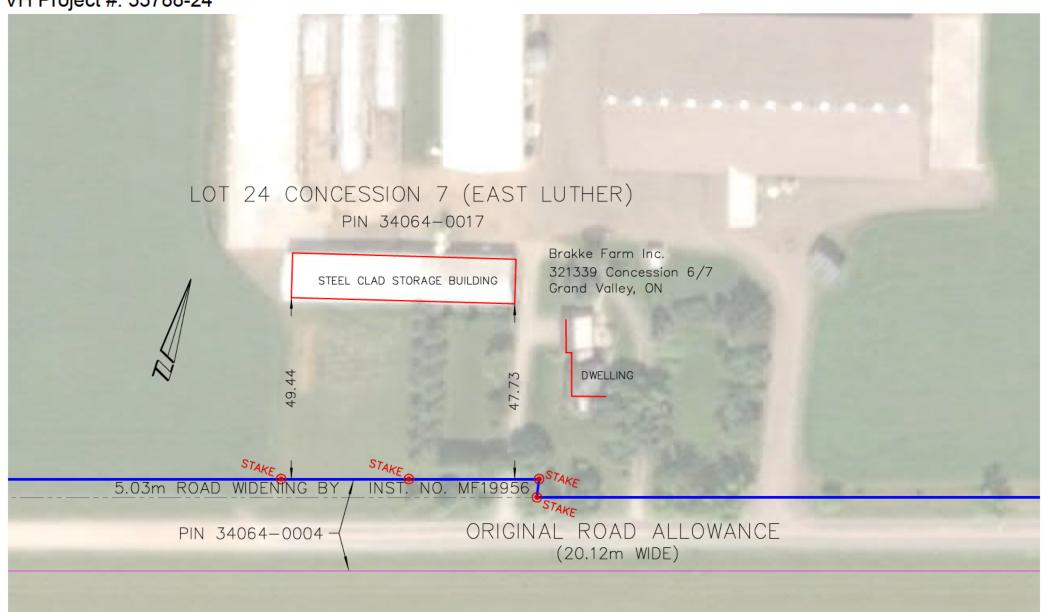

Brakke Farm Inc 321339 Concession 6/7 Grand Valley, ON L9W 0W8

Town of Grand Valley 5 Main St. N. Grand Valley, Ontario L9W 5S6

To Whom it May Concern,

We are writing to express Brakke Farm's interest in acquiring the land that was sold to the town in 1968 moving the property line on one section of our land back 5.03 m from the original property line. This acquisition is essential to facilitate the construction of a shed addition on our farm property located at 321339 Concession 6/7 Grand Valley. The proposed shed addition measures 48.768 m by 27.432 m (160ft x 90ft) and is crucial for optimizing our day-to-day farm operations. The primary purpose of this shed addition is to accommodate modern agricultural equipment that our existing structures cannot feasibly house. Our property, including the house, is already situated close to the road, and the specific location identified for the shed is currently underutilized due to its proximity to the road, creating what we refer to as a "dead corner."

By purchasing the land sold back from the town, we would request a minor variance asking that we could build this shed up to 5 meters away from the original property line. This adjustment would allow us to realize our plans for the shed within a reasonable distance.

We kindly request your consideration for the acquisition of the land that was sold, adjusting the property line back 5.03 meters from the town to enable the construction of the shed as planned. We believe that this initiative not only benefits Brakke Farm but also aligns with our commitment to sustainable agricultural practices.